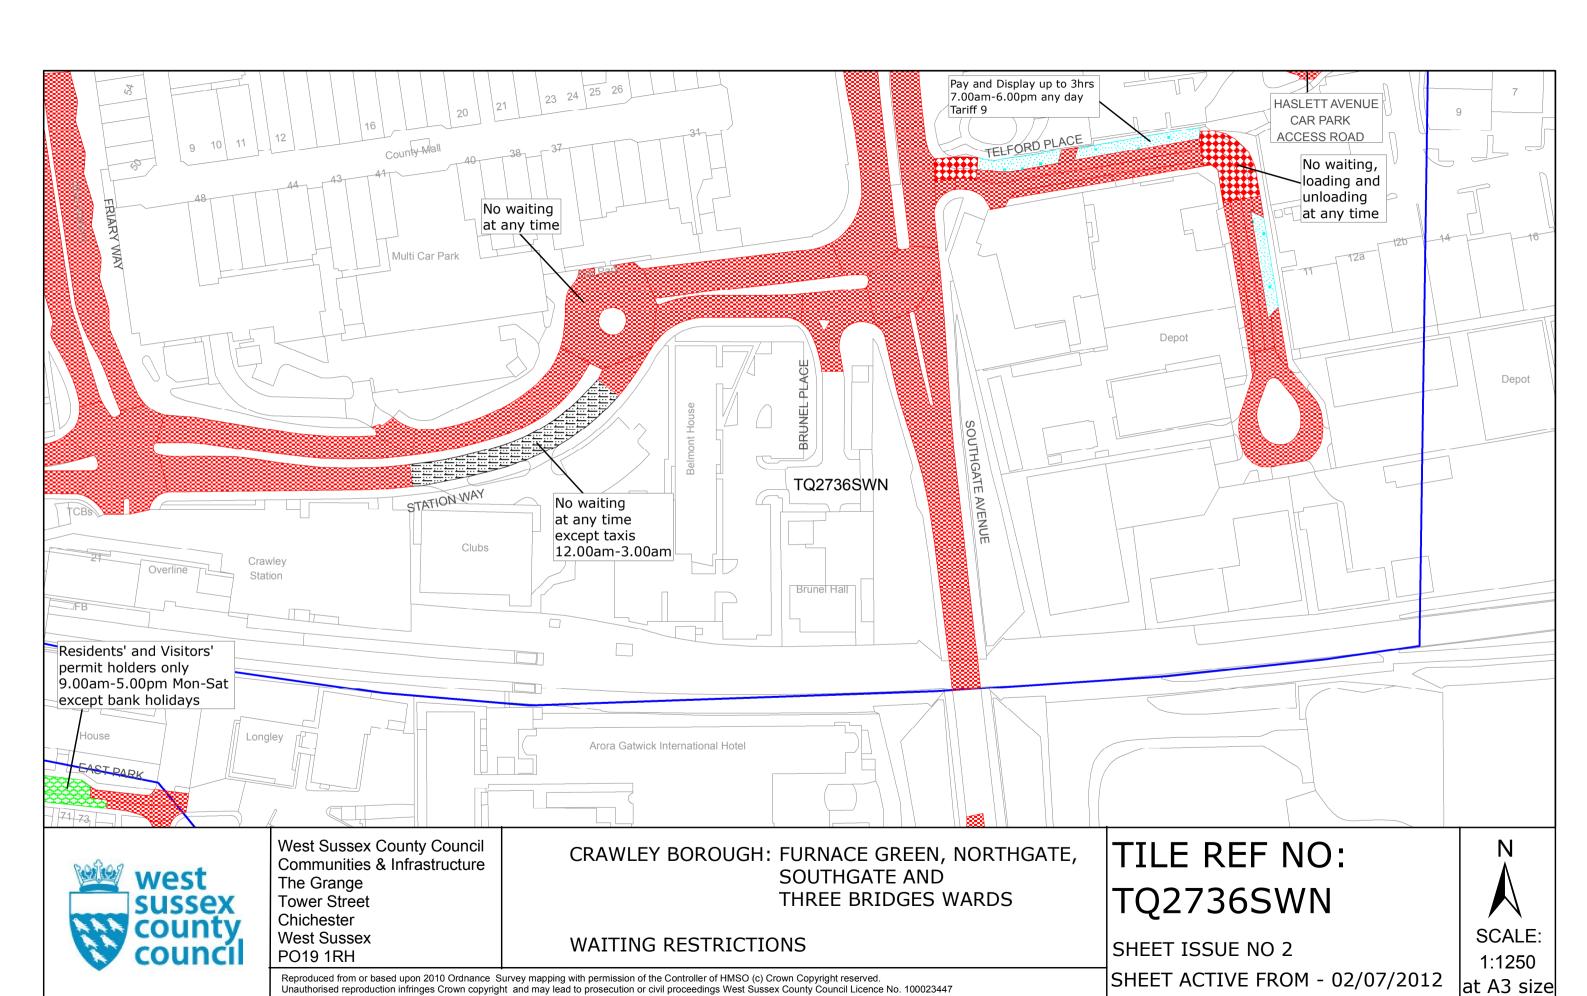

#### FIRST SCHEDULE Plan to be deleted

TO2736SWN (Sheet Issue No. 1)

**SECOND SCHEDULE** Plan to be inserted

THIRD SCHEDULE

**Charges & Tarriffs** 

(as attached)

TO2736SWN (Sheet Issue No. 2)

I HEREBY CERTIFY THIS TO BE A TRUE COPY OF THE

#### **Telford Place**

| Time                   | Tarriff |
|------------------------|---------|
| Upto 30 minutes        | £0.70   |
| Upto 1 hour            | £1.40   |
| Upto 1 hour 30 minutes | £2.00   |
| Upto 3 hours           | £3.00   |