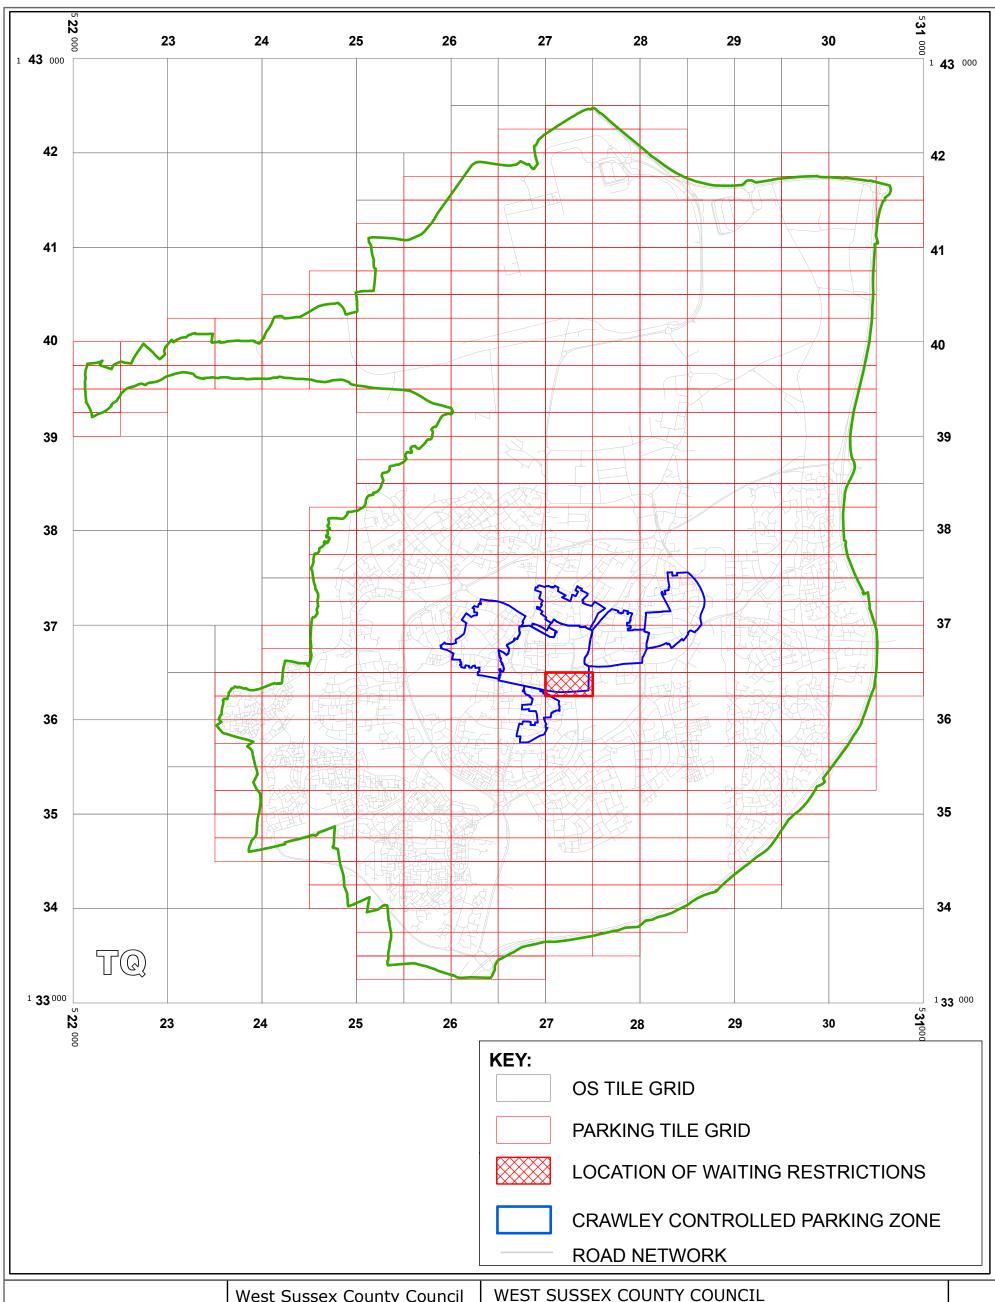

LOCATIONS OF WAITING RESTRICTIONS

Reproduced from or based upon 2010 Ordnance Survey mapping with permission of the Controller of HMSO (c) Crown Copyright reserved.

Unauthorised reproduction infringes Crown copyright and may lead to prosecution or civil proceedings West Sussex County Council Licence No. 100023447

### **Key for Waiting Restrictions**

All areas over which the provision of the orders apply are defined by the shaded areas as shown on the following plans plus a contiguous area not indicated on the plans of verge and/or footway between the carriageway edge and the highway boundary. The plans in this schedule are based upon grid references of the Ordnance Survey National Grid defined by the OSGB 36 triangulation.